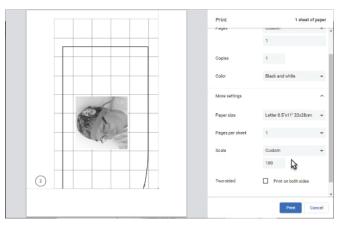

## Scrub pattern instructions

There is 6 pages in the this pdf file, please note that you have to setup the printer to print "100% scale" or "None", bellow this page is a screenshot of the printer setup dialog.

| Printer: Brother HL-5250DN series  Advanced                                                                                                                                     | Help 🕑                                |  |  |  |  |
|---------------------------------------------------------------------------------------------------------------------------------------------------------------------------------|---------------------------------------|--|--|--|--|
| Copies: 1 : Print in grayscale (bla                                                                                                                                             | ack and white)                        |  |  |  |  |
| Pages to Print                                                                                                                                                                  | Comments & Forms Document and Markups |  |  |  |  |
| Current page Pages 1                                                                                                                                                            | Summarize Comments                    |  |  |  |  |
| More Options                                                                                                                                                                    | Document: 8.5 x 11.0in                |  |  |  |  |
| Page Sizing & Handling ()<br>Size Poster () Multiple () Booklet<br>Pit<br>Actual Size<br>Sfrink Noversized pages<br>Custom Scale: 100 %<br>Choose paper source by PDF page size | 8.5 x 11 loches                       |  |  |  |  |
| Orientation:<br>• Auto portrait/landscape<br>• Portrait<br>• Landscape                                                                                                          |                                       |  |  |  |  |
|                                                                                                                                                                                 | Page 1 of 1                           |  |  |  |  |
| Page Setup Printer                                                                                                                                                              | Cancel Print                          |  |  |  |  |