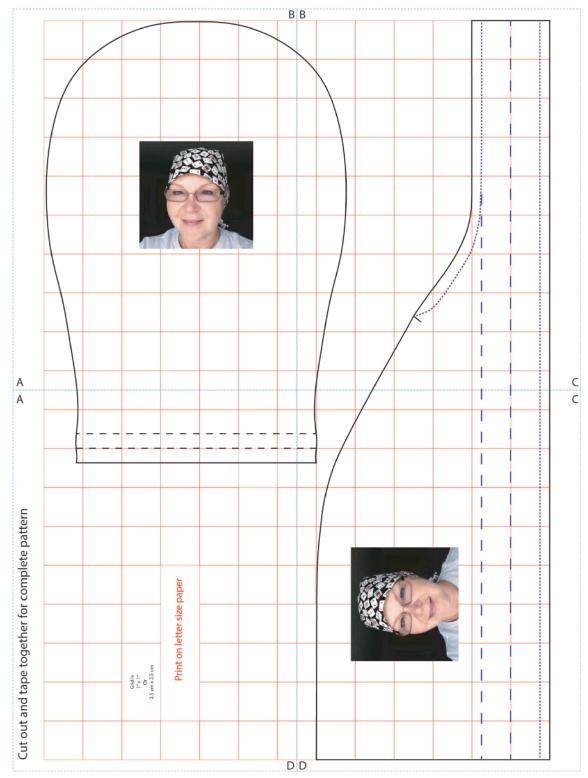

After printing you need to cut the surrounding dotted rectangle to trim off the blank margin and then you have to assemble the 4 last pages by matching the letters on the corners, the layout must be like in the pattern miniature depicted in the 2nd page.

## A home printer "Print" settings

An other example of how you can choose 100% scale of your print out

| А                                              |   |                                           |                            |      |   |
|------------------------------------------------|---|-------------------------------------------|----------------------------|------|---|
|                                                | L | <br>                                      |                            | <br> |   |
|                                                |   | <br>                                      |                            |      |   |
|                                                | L |                                           |                            |      |   |
|                                                |   |                                           |                            |      |   |
| tern                                           |   |                                           |                            |      |   |
| e pat                                          |   |                                           |                            |      |   |
| plet                                           |   |                                           |                            |      |   |
| Cut out and tape together for complete pattern |   |                                           | Print on letter size paper |      |   |
|                                                |   |                                           |                            |      |   |
| jeth.                                          |   |                                           |                            |      |   |
| e tog                                          |   | is<br>1″<br>2.5 cm                        |                            |      |   |
| d tap                                          |   | Grid is<br>1"×1"<br>Or<br>2.5 cm x 2.5 cm |                            |      |   |
| t an                                           |   |                                           |                            |      |   |
| ut ou                                          |   |                                           |                            |      |   |
| υ<br>Ū                                         |   |                                           |                            |      | D |